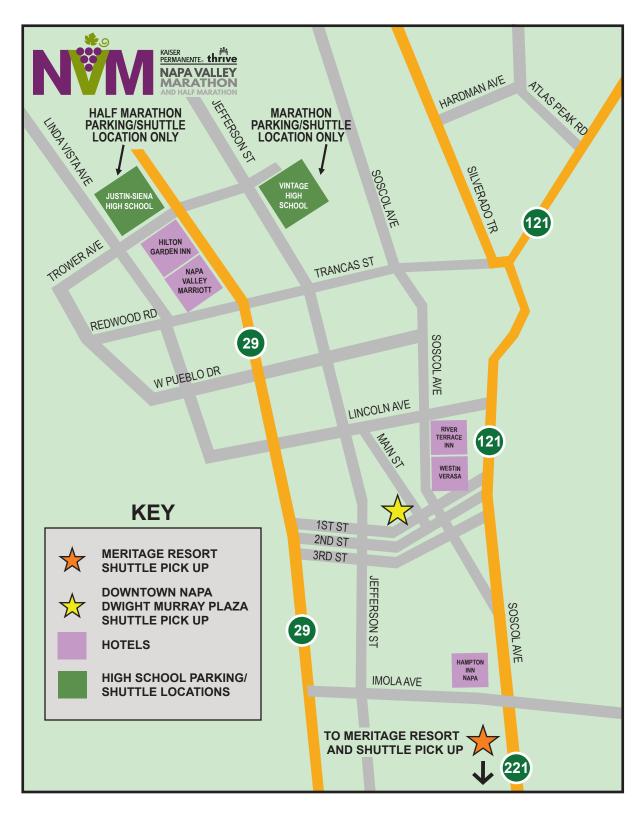

# TRANSPORTATION INFORMATION PRE-RACE SHUTTLES

HOTEL SHUTTLES TO HALF MARATHON START AT CONN CREEK WINERY

- Meritage Resort (hotel guests only): Depart at 5:10am
- River Terrace Inn/Westin Verasa + Downtown Napa: Depart at 5:10am
- Marriott/Hilton Garden Inn (hotel guests only): Depart at 5:10am
- Hampton Inn: Depart at 5:10am

JUSTIN-SIENA HIGH SCHOOL TO HALF MARATHON START (GENERAL PARKING AVAILABLE)

Buses depart at 5:15am

## HOTEL SHUTTLES TO MARATHON START IN CALISTOGA

- Meritage Resort (hotel guests only): Depart at 5:40am
- River Terrace Inn/Westin Verasa + Downtown Napa: Depart at 5:40am
- Marriott/Hilton Garden Inn (hotel guests only): Depart at 5:40am
- Hampton Inn: Depart at 5:40am

VINTAGE HIGH SCHOOL TO MARATHON START (GENERAL PARKING AVAILABLE)

• Buses depart at 5:30am

## **POST-RACE SHUTTLES**

ALL POST-RACE SHUTTLES WILL LOAD 200 YARDS WEST OF THE FINISH LINE AT VINTAGE HIGH SCHOOL (OFF TROWER AVE) AND WILL DISPLAY PLACARDS INDICATING THEIR DESTINATION.

POST-RACE JUSTIN-SIENA/MARRIOTT/HILTON GARDEN INN SHUTTLE

• Runs continuously from 9am-2pm

### POST-RACE DOWNTOWN NAPA SHUTTLE

• Drops at River Terrace/Westin and Dwight Murray Plaza in Downtown Napa. Runs continuously from 9am - 2pm.

POST-RACE MERITAGE RESORT/HAMPTON INN SHUTTLE

• Runs continuously from 9am-2pm

#### POST-RACE CALISTOGA SHUTTLE

One shuttle will return to Calistoga with departure at 12:30pm